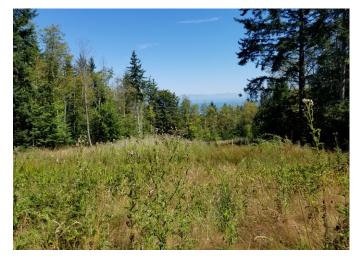

## Ocean View Building Lot.

\$ 249,000

If you look for privacy and a large acreage to build your dream home. this property is for you. It borders Bodega Ridge Park to the south. Views of Georgia Strait from the top of the property along Beau Vista Lane. Power is at lot line and excellent drilled well on the property! GST applicable.

Good views of Georgia Strait from the top of the land.

There is a clearing in the middle of the property.

Approximately 1 1/2 acres are cleared.

Beau Vista Lane. Power runs along this private easement.

View from Bodega Beach Drive area looking south.