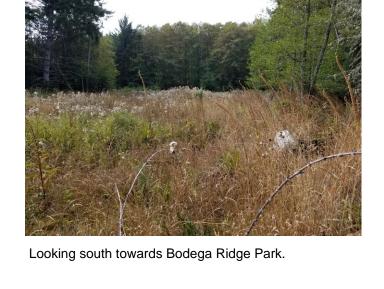

## Ocean View Building Lot.

\$ 249,000

If you look for privacy and a large acreage to build your dream home. this property is for you. It borders Bodega Ridge Park to the south. Views of Georgia Strait from the top of the property along Beau Vista Lane. Power is at lot line and excellent drilled well on the property! GST applicable.