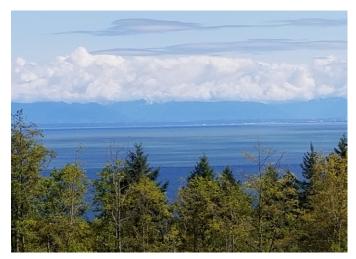

## Ocean View Building Lot.

\$ 249,000

If you look for privacy and a large acreage to build your dream home. this property is for you. It borders Bodega Ridge Park to the south. Views of Georgia Strait from the top of the property along Beau Vista Lane. Power is at lot line and excellent drilled well on the property! GST applicable.

Good views of Georgia Strait from the top of the land.

There is a clearing in the middle of the property.

Approximately 1 1/2 acres are cleared.

Beau Vista Lane. Power runs along this private easement.

View from Bodega Beach Drive area looking south.