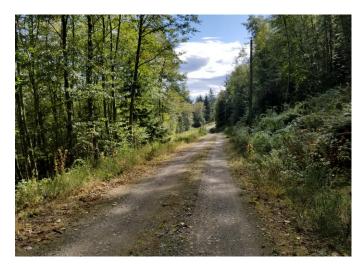

Good views of Georgia Strait from the top of the land.

There is a clearing in the middle of the property.

Approximately 1 1/2 acres are cleared.

Beau Vista Lane. Power runs along this private easement.

View from Bodega Beach Drive area looking south.