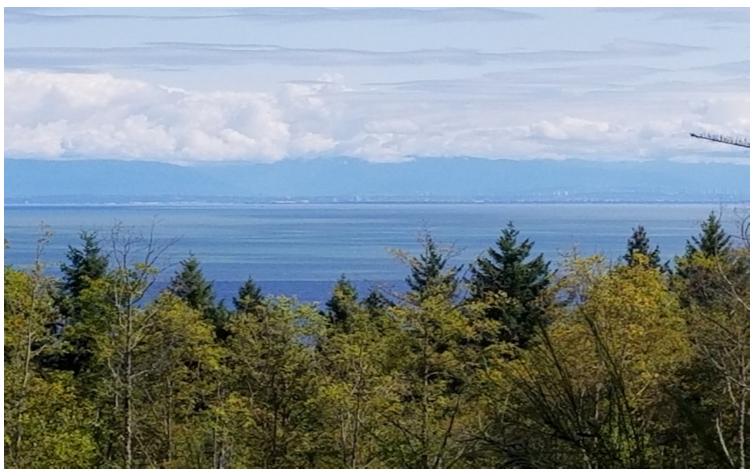

## Ocean View Building Lot.

\$ 249,000

If you look for privacy and a large acreage to build your dream home. this property is for you. It borders Bodega Ridge Park to the south. Views of Georgia Strait from the top of the property along Beau Vista Lane. Power is at lot line and excellent drilled well on the property! GST applicable.

Good views of Georgia Strait from the top of the land.

There is a clearing in the middle of the property.

Approximately 1 1/2 acres are cleared.

Beau Vista Lane. Power runs along this private easement.

View from Bodega Beach Drive area looking south.