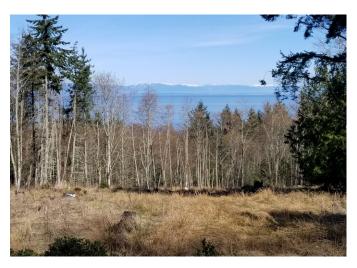

## Ocean View Building Lot.

\$ 249,000

If you look for privacy and a large acreage to build your dream home. this property is for you. It borders Bodega Ridge Park to the south. Views of Georgia Strait from the top of the property along Beau Vista Lane. Power is at lot line and excellent drilled well on the property! GST applicable.

Good views of Georgia Strait from the top of the land.

There is a clearing in the middle of the property.

Approximately 1 1/2 acres are cleared.

Beau Vista Lane. Power runs along this private easement.

View from Bodega Beach Drive area looking south.