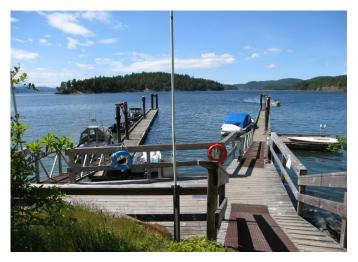

Arrive by boat either from Montague Harbour on Galiano or from Ganges on Salt Spring Island.

Community dock at Philimore Point.

Boats, trucks, wheel barrows, gators. All means of transportation are parked at the common land.

It is connected to the community water system.

Property also has a share in the community dock that is located in a protected bay.

A couple good building sites to choose from.

On either side of the community dock there are 2 swimming beaches.