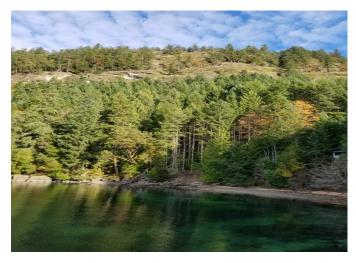

One of the roads at Philimore Point.

Just a 10 min. walk from the community dock to the property.

Cedar, fir, alder and maple trees make up the mixed forest.

Property faces south and west and enjoys good natural light year round.

It is connected to the community water system.

Property also has a share in the community dock that is located in a protected bay.

A couple good building sites to choose from.

On either side of the community dock there are 2 swimming beaches.