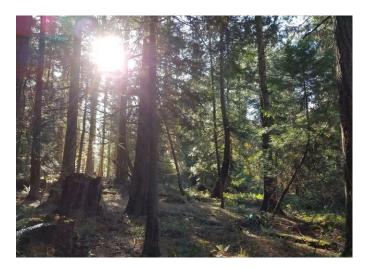

One of the roads at Philimore Point.

Just a 10 min. walk from the community dock to the property.

Cedar, fir, alder and maple trees make up the mixed forest.

Property faces south and west and enjoys good natural light year round.