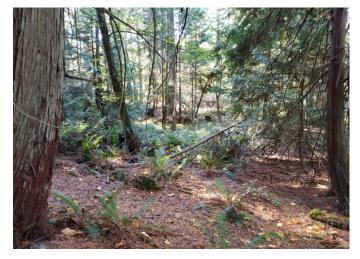

One of the roads at Philimore Point.

Just a 10 min. walk from the community dock to the property.

Cedar, fir, alder and maple trees make up the mixed forest.

Property faces south and west and enjoys good natural light year round.