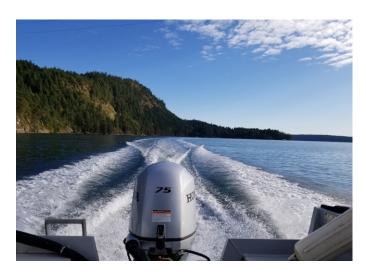

Mount Sutil is lording over Philimore Point. Public beach below.

View towards Julia Island and Salt Spring Island beyond.

Heading back to Montague Harbour, a 10 min. boat ride from Philimore Point