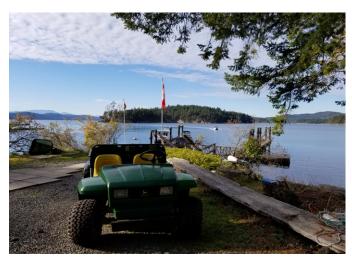

Arrive by boat either from Montague Harbour on Galiano or from Ganges on Salt Spring Island.

Community dock at Philimore Point.

Boats, trucks, wheel barrows, gators. All means of transportation are parked at the common land.