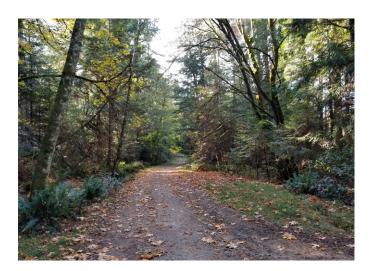

One of the roads at Philimore Point.

Just a 10 min. walk from the community dock to the property.

Cedar, fir, alder and maple trees make up the mixed forest.

Property faces south and west and enjoys good natural light year round.