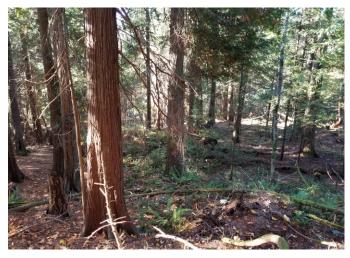

One of the roads at Philimore Point.

Just a 10 min. walk from the community dock to the property.

Cedar, fir, alder and maple trees make up the mixed forest.

Property faces south and west and enjoys good natural light year round.