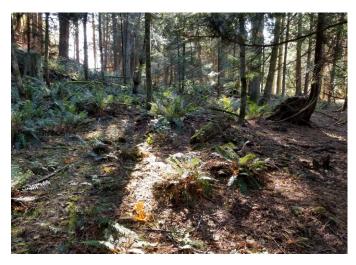

One of the roads at Philimore Point.

Just a 10 min. walk from the community dock to the property.

Cedar, fir, alder and maple trees make up the mixed forest.

Property faces south and west and enjoys good natural light year round.

It is connected to the community water system.

Property also has a share in the community dock that is located in a protected bay.

A couple good building sites to choose from.

On either side of the community dock there are 2 swimming beaches.