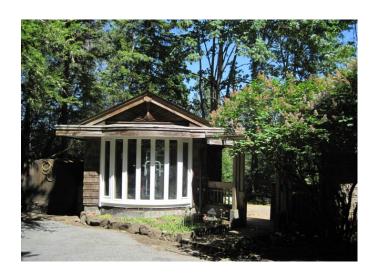

## **Central Home and Cabin**

\$595,000

Character home first build in 1942. Was once called the Maple Grove Tea Room. Floor to ceiling windows in kitchen look out over the golf course. Wood and tile floors. Charmin wrap around covered veranda. Fireplace with brick chimney and cozy wood stove in kitchen.