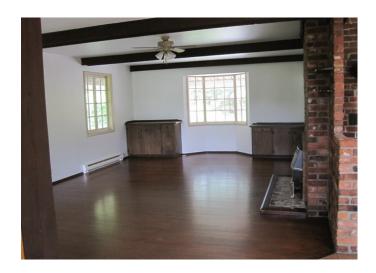

## **Central Home and Cabin**

\$595,000

Character home first build in 1942. Was once called the Maple Grove Tea Room. Floor to ceiling windows in kitchen look out over the golf course. Wood and tile floors. Charmin wrap around covered veranda. Fireplace with brick chimney and cozy wood stove in kitchen.