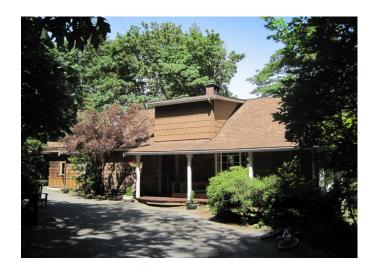

## **Central Home and Cabin**

\$595,000

Character home first build in 1942. Was once called the Maple Grove Tea Room. Floor to ceiling windows in kitchen look out over the golf course. Wood and tile floors. Charmin wrap around covered veranda. Fireplace with brick chimney and cozy wood stove in kitchen.