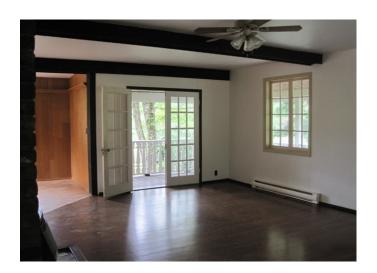

## **Central Home and Cabin**

\$595,000

Character home first build in 1942. Was once called the Maple Grove Tea Room. Floor to ceiling windows in kitchen look out over the golf course. Wood and tile floors. Charmin wrap around covered veranda. Fireplace with brick chimney and cozy wood stove in kitchen.