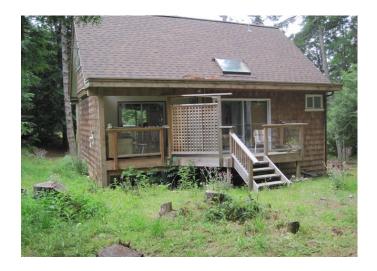

## **Central Home and Cabin**

\$595,000

Character home first build in 1942. Was once called the Maple Grove Tea Room. Floor to ceiling windows in kitchen look out over the golf course. Wood and tile floors. Charmin wrap around covered veranda. Fireplace with brick chimney and cozy wood stove in kitchen.