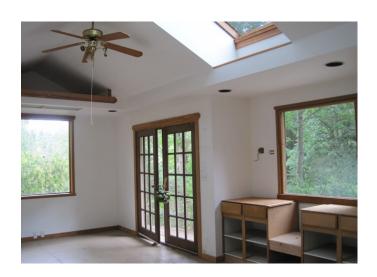

## **Central Home and Cabin**

\$595,000

Character home first build in 1942. Was once called the Maple Grove Tea Room. Floor to ceiling windows in kitchen look out over the golf course. Wood and tile floors. Charmin wrap around covered veranda. Fireplace with brick chimney and cozy wood stove in kitchen.