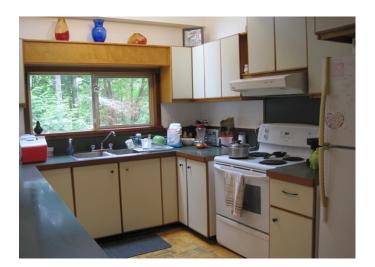

## **Central Home and Cabin**

\$595,000

Character home first build in 1942. Was once called the Maple Grove Tea Room. Floor to ceiling windows in kitchen look out over the golf course. Wood and tile floors. Charmin wrap around covered veranda. Fireplace with brick chimney and cozy wood stove in kitchen.