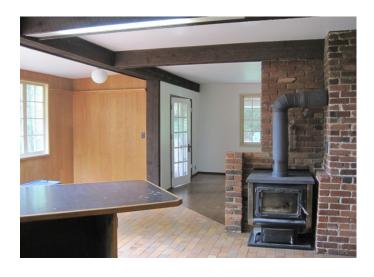

## **Central Home and Cabin**

\$595,000

Character home first build in 1942. Was once called the Maple Grove Tea Room. Floor to ceiling windows in kitchen look out over the golf course. Wood and tile floors. Charmin wrap around covered veranda. Fireplace with brick chimney and cozy wood stove in kitchen.