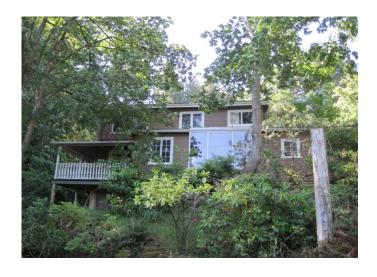

## **Central Home and Cabin**

\$595,000

Character home first build in 1942. Was once called the Maple Grove Tea Room. Floor to ceiling windows in kitchen look out over the golf course. Wood and tile floors. Charmin wrap around covered veranda. Fireplace with brick chimney and cozy wood stove in kitchen.