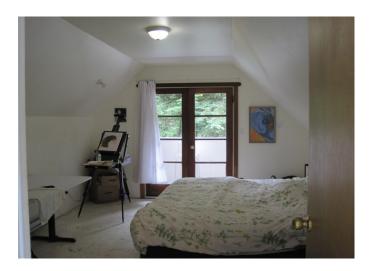

## **Central Home and Cabin**

\$595,000

Character home first build in 1942. Was once called the Maple Grove Tea Room. Floor to ceiling windows in kitchen look out over the golf course. Wood and tile floors. Charmin wrap around covered veranda. Fireplace with brick chimney and cozy wood stove in kitchen.