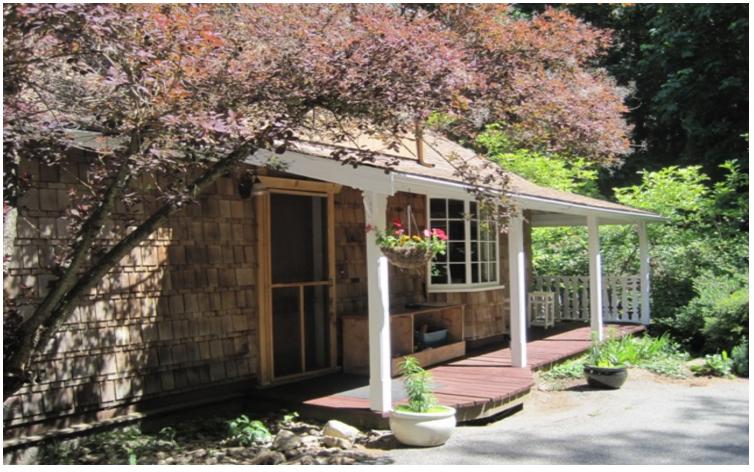

## **Central Home and Cabin**

\$595,000

Character home first build in 1942. Was once called the Maple Grove Tea Room. Floor to ceiling windows in kitchen look out over the golf course. Wood and tile floors. Charmin wrap around covered veranda. Fireplace with brick chimney and cozy wood stove in kitchen.