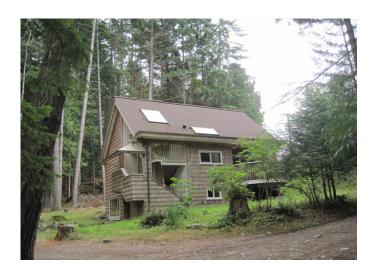

## **Central Home and Cabin**

\$595,000

Character home first build in 1942. Was once called the Maple Grove Tea Room. Floor to ceiling windows in kitchen look out over the golf course. Wood and tile floors. Charmin wrap around covered veranda. Fireplace with brick chimney and cozy wood stove in kitchen.