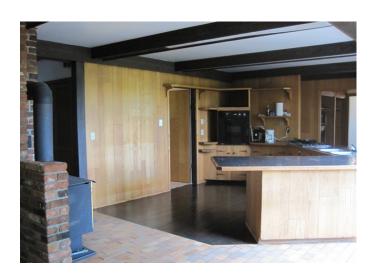

## **Central Home and Cabin**

\$595,000

Character home first build in 1942. Was once called the Maple Grove Tea Room. Floor to ceiling windows in kitchen look out over the golf course. Wood and tile floors. Charmin wrap around covered veranda. Fireplace with brick chimney and cozy wood stove in kitchen.