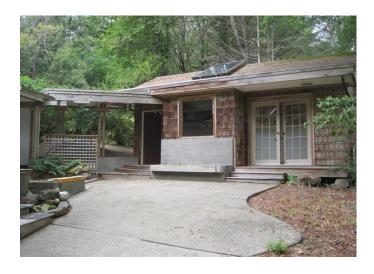

## **Central Home and Cabin**

\$595,000

Character home first build in 1942. Was once called the Maple Grove Tea Room. Floor to ceiling windows in kitchen look out over the golf course. Wood and tile floors. Charmin wrap around covered veranda. Fireplace with brick chimney and cozy wood stove in kitchen.