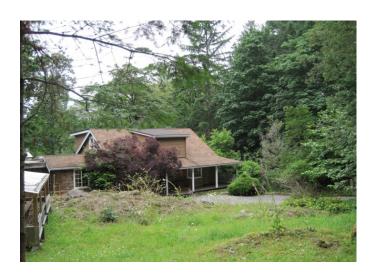

## **Central Home and Cabin**

\$595,000

Character home first build in 1942. Was once called the Maple Grove Tea Room. Floor to ceiling windows in kitchen look out over the golf course. Wood and tile floors. Charmin wrap around covered veranda. Fireplace with brick chimney and cozy wood stove in kitchen.